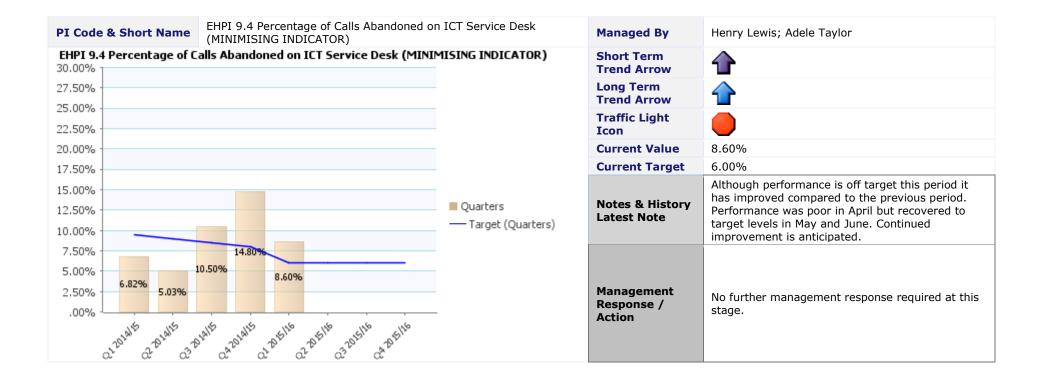

#### **Directorate** Finance and Support Services **Service Area** ICT Services

| PI Code & Short Name                                     | EHPI 9.8 Delivery of Key Milestones in the (MAXIMISING INDICATOR) | Managed By                      | Henry Lewis; Adele Taylor          |                                                                                                                                                                                                                                                                                                                                                                                                                                                                             |
|----------------------------------------------------------|-------------------------------------------------------------------|---------------------------------|------------------------------------|-----------------------------------------------------------------------------------------------------------------------------------------------------------------------------------------------------------------------------------------------------------------------------------------------------------------------------------------------------------------------------------------------------------------------------------------------------------------------------|
| EHPI 9.8 Delivery of Ke                                  | ey Milestones in the ICT Strategy (MAXIMI)                        | Short Term<br>Trend Arrow       | N/A – New PI for April 2015        |                                                                                                                                                                                                                                                                                                                                                                                                                                                                             |
| 90.00%                                                   |                                                                   |                                 | Long Term<br>Trend Arrow           | N/A – New PI for April 2015                                                                                                                                                                                                                                                                                                                                                                                                                                                 |
| 80.00%                                                   |                                                                   |                                 | Traffic Light<br>Icon              |                                                                                                                                                                                                                                                                                                                                                                                                                                                                             |
| 70.00%                                                   |                                                                   |                                 | <b>Current Value</b>               | 17.00%                                                                                                                                                                                                                                                                                                                                                                                                                                                                      |
| 60.00%                                                   | /                                                                 |                                 | <b>Current Target</b>              | 27.00%                                                                                                                                                                                                                                                                                                                                                                                                                                                                      |
| 50.00% -<br>40.00% -<br>30.00% -<br>20.00% -<br>10.00% - | 17.00%                                                            | Quarters<br>— Target (Quarters) | Notes &<br>History Latest<br>Note  | Two of the five milestones for implementation of the IT<br>Strategy have slipped. These relate to the<br>implementation of new networking and telephony<br>solutions and the Out of Hours scheme. While these<br>have slipped, they are both particularly complex<br>projects and much progress has nonetheless been<br>made. We are confident that these and the additional<br>milestones due for delivery by the end of September<br>will be met by the end of quarter 2. |
| .00%                                                     | 81415 CA 201415 CL 20 5116 CZ 2015116 CZ 2015116                  | -                               | Management<br>Response /<br>Action | No further management response required at this stage.                                                                                                                                                                                                                                                                                                                                                                                                                      |