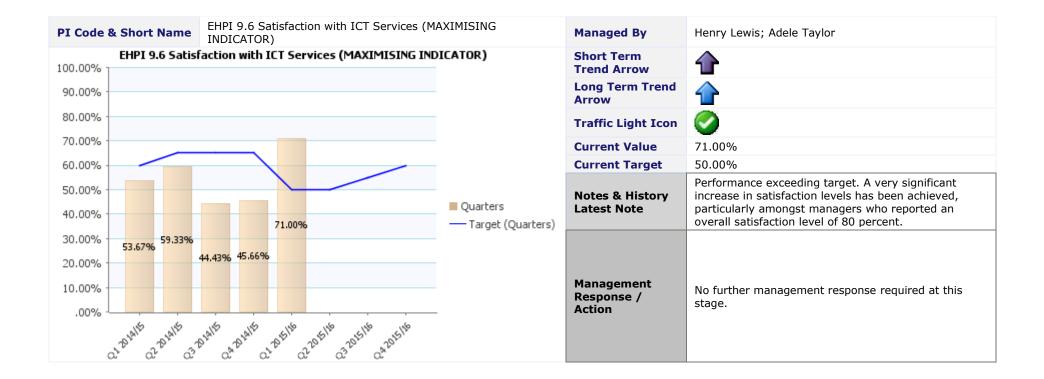

#### **Directorate** Finance and Support Services **Service Area** ICT Services

| PI Code & Short Name                                     | EHPI 9.8 Delivery of Key Milestones in the (MAXIMISING INDICATOR) | Managed By                      | Henry Lewis; Adele Taylor          |                                                                                                                                                                                                                                                                                                                                                                                                                                                                             |
|----------------------------------------------------------|-------------------------------------------------------------------|---------------------------------|------------------------------------|-----------------------------------------------------------------------------------------------------------------------------------------------------------------------------------------------------------------------------------------------------------------------------------------------------------------------------------------------------------------------------------------------------------------------------------------------------------------------------|
| EHPI 9.8 Delivery of Ke                                  | ey Milestones in the ICT Strategy (MAXIMI)                        | Short Term<br>Trend Arrow       | N/A – New PI for April 2015        |                                                                                                                                                                                                                                                                                                                                                                                                                                                                             |
| 90.00%                                                   |                                                                   |                                 | Long Term<br>Trend Arrow           | N/A – New PI for April 2015                                                                                                                                                                                                                                                                                                                                                                                                                                                 |
| 80.00%                                                   |                                                                   |                                 | Traffic Light<br>Icon              |                                                                                                                                                                                                                                                                                                                                                                                                                                                                             |
| 70.00%                                                   |                                                                   |                                 | <b>Current Value</b>               | 17.00%                                                                                                                                                                                                                                                                                                                                                                                                                                                                      |
| 60.00%                                                   | /                                                                 |                                 | <b>Current Target</b>              | 27.00%                                                                                                                                                                                                                                                                                                                                                                                                                                                                      |
| 50.00% -<br>40.00% -<br>30.00% -<br>20.00% -<br>10.00% - | 17.00%                                                            | Quarters<br>— Target (Quarters) | Notes &<br>History Latest<br>Note  | Two of the five milestones for implementation of the IT<br>Strategy have slipped. These relate to the<br>implementation of new networking and telephony<br>solutions and the Out of Hours scheme. While these<br>have slipped, they are both particularly complex<br>projects and much progress has nonetheless been<br>made. We are confident that these and the additional<br>milestones due for delivery by the end of September<br>will be met by the end of quarter 2. |
| .00%                                                     | 81415 CA 201415 CL 20 5116 CZ 2015116 CZ 2015116                  | -                               | Management<br>Response /<br>Action | No further management response required at this stage.                                                                                                                                                                                                                                                                                                                                                                                                                      |