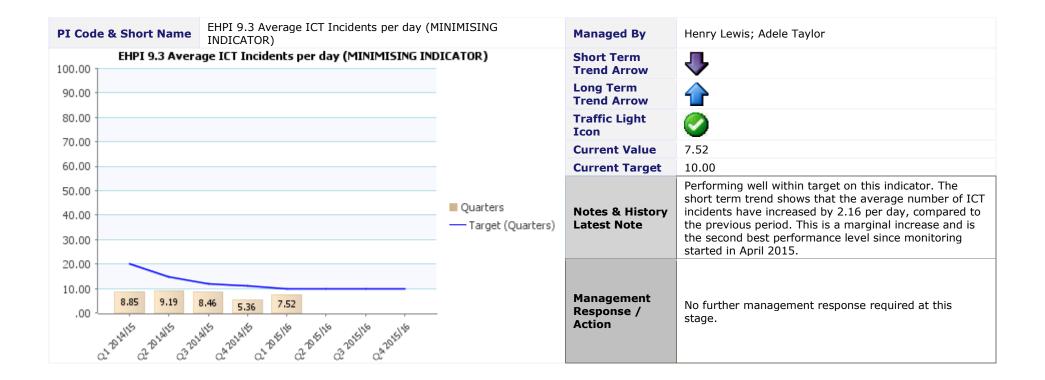

#### **Directorate** Finance and Support Services **Service Area** ICT Services

| PI Code & Short Name                                     | EHPI 9.8 Delivery of Key Milestones in the (MAXIMISING INDICATOR) | Managed By                      | Henry Lewis; Adele Taylor          |                                                                                                                                                                                                                                                                                                                                                                                                                                                                             |
|----------------------------------------------------------|-------------------------------------------------------------------|---------------------------------|------------------------------------|-----------------------------------------------------------------------------------------------------------------------------------------------------------------------------------------------------------------------------------------------------------------------------------------------------------------------------------------------------------------------------------------------------------------------------------------------------------------------------|
| EHPI 9.8 Delivery of Ke                                  | ey Milestones in the ICT Strategy (MAXIMI)                        | Short Term<br>Trend Arrow       | N/A – New PI for April 2015        |                                                                                                                                                                                                                                                                                                                                                                                                                                                                             |
| 90.00%                                                   |                                                                   |                                 | Long Term<br>Trend Arrow           | N/A – New PI for April 2015                                                                                                                                                                                                                                                                                                                                                                                                                                                 |
| 80.00%                                                   |                                                                   |                                 | Traffic Light<br>Icon              |                                                                                                                                                                                                                                                                                                                                                                                                                                                                             |
| 70.00%                                                   |                                                                   |                                 | <b>Current Value</b>               | 17.00%                                                                                                                                                                                                                                                                                                                                                                                                                                                                      |
| 60.00%                                                   | /                                                                 |                                 | <b>Current Target</b>              | 27.00%                                                                                                                                                                                                                                                                                                                                                                                                                                                                      |
| 50.00% -<br>40.00% -<br>30.00% -<br>20.00% -<br>10.00% - | 17.00%                                                            | Quarters<br>— Target (Quarters) | Notes &<br>History Latest<br>Note  | Two of the five milestones for implementation of the IT<br>Strategy have slipped. These relate to the<br>implementation of new networking and telephony<br>solutions and the Out of Hours scheme. While these<br>have slipped, they are both particularly complex<br>projects and much progress has nonetheless been<br>made. We are confident that these and the additional<br>milestones due for delivery by the end of September<br>will be met by the end of quarter 2. |
| .00%                                                     | 81415 CA 201415 CL 20 5116 CZ 2015116 CZ 2015116                  | -                               | Management<br>Response /<br>Action | No further management response required at this stage.                                                                                                                                                                                                                                                                                                                                                                                                                      |