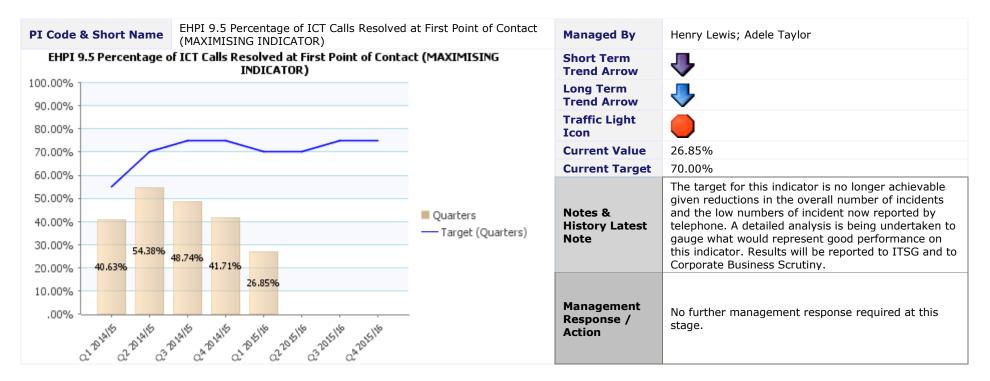

#### **Directorate** Finance and Support Services **Service Area** ICT Services

| PI Code & Short Name                                     | EHPI 9.8 Delivery of Key Milestones in the (MAXIMISING INDICATOR) | Managed By                      | Henry Lewis; Adele Taylor          |                                                                                                                                                                                                                                                                                                                                                                                                                                                                             |
|----------------------------------------------------------|-------------------------------------------------------------------|---------------------------------|------------------------------------|-----------------------------------------------------------------------------------------------------------------------------------------------------------------------------------------------------------------------------------------------------------------------------------------------------------------------------------------------------------------------------------------------------------------------------------------------------------------------------|
| EHPI 9.8 Delivery of Ke                                  | ey Milestones in the ICT Strategy (MAXIMI)                        | Short Term<br>Trend Arrow       | N/A – New PI for April 2015        |                                                                                                                                                                                                                                                                                                                                                                                                                                                                             |
| 90.00%                                                   |                                                                   |                                 | Long Term<br>Trend Arrow           | N/A – New PI for April 2015                                                                                                                                                                                                                                                                                                                                                                                                                                                 |
| 80.00%                                                   |                                                                   |                                 | Traffic Light<br>Icon              |                                                                                                                                                                                                                                                                                                                                                                                                                                                                             |
| 70.00%                                                   |                                                                   |                                 | <b>Current Value</b>               | 17.00%                                                                                                                                                                                                                                                                                                                                                                                                                                                                      |
| 60.00%                                                   | /                                                                 |                                 | <b>Current Target</b>              | 27.00%                                                                                                                                                                                                                                                                                                                                                                                                                                                                      |
| 50.00% -<br>40.00% -<br>30.00% -<br>20.00% -<br>10.00% - | 17.00%                                                            | Quarters<br>— Target (Quarters) | Notes &<br>History Latest<br>Note  | Two of the five milestones for implementation of the IT<br>Strategy have slipped. These relate to the<br>implementation of new networking and telephony<br>solutions and the Out of Hours scheme. While these<br>have slipped, they are both particularly complex<br>projects and much progress has nonetheless been<br>made. We are confident that these and the additional<br>milestones due for delivery by the end of September<br>will be met by the end of quarter 2. |
| .00%                                                     | 81415 CA 201415 CL 20 5116 CZ 2015116 CZ 2015116                  | -                               | Management<br>Response /<br>Action | No further management response required at this stage.                                                                                                                                                                                                                                                                                                                                                                                                                      |