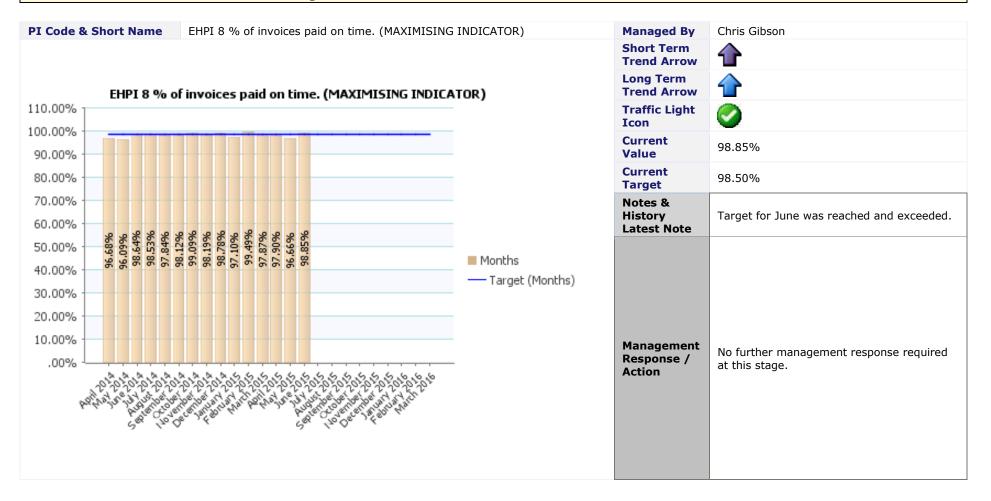

#### **Directorate** Finance and Support Services **Service Area** ICT Services

| PI Code & Short Name                                     | EHPI 9.8 Delivery of Key Milestones in the (MAXIMISING INDICATOR) | Managed By                      | Henry Lewis; Adele Taylor          |                                                                                                                                                                                                                                                                                                                                                                                                                                                                             |
|----------------------------------------------------------|-------------------------------------------------------------------|---------------------------------|------------------------------------|-----------------------------------------------------------------------------------------------------------------------------------------------------------------------------------------------------------------------------------------------------------------------------------------------------------------------------------------------------------------------------------------------------------------------------------------------------------------------------|
| EHPI 9.8 Delivery of Ke                                  | ey Milestones in the ICT Strategy (MAXIMI)                        | Short Term<br>Trend Arrow       | N/A – New PI for April 2015        |                                                                                                                                                                                                                                                                                                                                                                                                                                                                             |
| 90.00%                                                   |                                                                   |                                 | Long Term<br>Trend Arrow           | N/A – New PI for April 2015                                                                                                                                                                                                                                                                                                                                                                                                                                                 |
| 80.00%                                                   |                                                                   |                                 | Traffic Light<br>Icon              |                                                                                                                                                                                                                                                                                                                                                                                                                                                                             |
| 70.00%                                                   |                                                                   |                                 | <b>Current Value</b>               | 17.00%                                                                                                                                                                                                                                                                                                                                                                                                                                                                      |
| 60.00%                                                   | /                                                                 |                                 | <b>Current Target</b>              | 27.00%                                                                                                                                                                                                                                                                                                                                                                                                                                                                      |
| 50.00% -<br>40.00% -<br>30.00% -<br>20.00% -<br>10.00% - | 17.00%                                                            | Quarters<br>— Target (Quarters) | Notes &<br>History Latest<br>Note  | Two of the five milestones for implementation of the IT<br>Strategy have slipped. These relate to the<br>implementation of new networking and telephony<br>solutions and the Out of Hours scheme. While these<br>have slipped, they are both particularly complex<br>projects and much progress has nonetheless been<br>made. We are confident that these and the additional<br>milestones due for delivery by the end of September<br>will be met by the end of quarter 2. |
| .00%                                                     | 81415 CA 201415 CL 20 5116 CZ 2015116 CZ 2015116                  | -                               | Management<br>Response /<br>Action | No further management response required at this stage.                                                                                                                                                                                                                                                                                                                                                                                                                      |