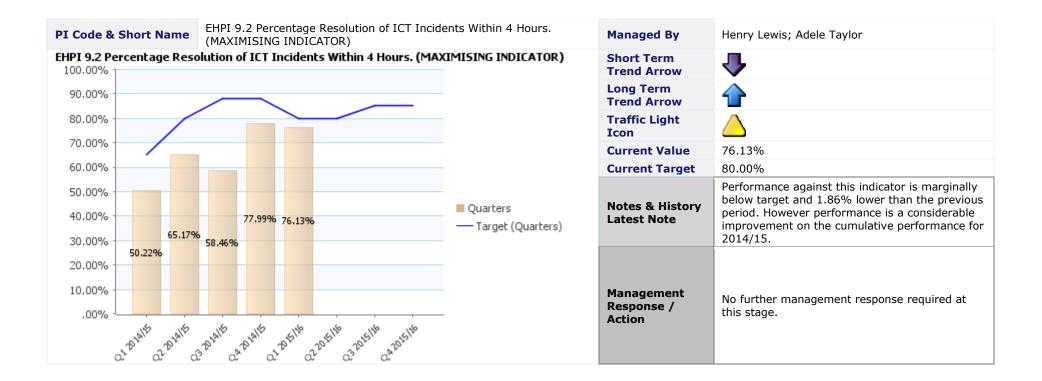

#### **Directorate** Finance and Support Services **Service Area** ICT Services

| PI Code & Short Name                                     | EHPI 9.8 Delivery of Key Milestones in the (MAXIMISING INDICATOR) | Managed By                      | Henry Lewis; Adele Taylor          |                                                                                                                                                                                                                                                                                                                                                                                                                                                                             |
|----------------------------------------------------------|-------------------------------------------------------------------|---------------------------------|------------------------------------|-----------------------------------------------------------------------------------------------------------------------------------------------------------------------------------------------------------------------------------------------------------------------------------------------------------------------------------------------------------------------------------------------------------------------------------------------------------------------------|
| EHPI 9.8 Delivery of Ke                                  | ey Milestones in the ICT Strategy (MAXIMI)                        | Short Term<br>Trend Arrow       | N/A – New PI for April 2015        |                                                                                                                                                                                                                                                                                                                                                                                                                                                                             |
| 90.00%                                                   |                                                                   |                                 | Long Term<br>Trend Arrow           | N/A – New PI for April 2015                                                                                                                                                                                                                                                                                                                                                                                                                                                 |
| 80.00%                                                   |                                                                   |                                 | Traffic Light<br>Icon              |                                                                                                                                                                                                                                                                                                                                                                                                                                                                             |
| 70.00%                                                   |                                                                   |                                 | <b>Current Value</b>               | 17.00%                                                                                                                                                                                                                                                                                                                                                                                                                                                                      |
| 60.00%                                                   | /                                                                 |                                 | <b>Current Target</b>              | 27.00%                                                                                                                                                                                                                                                                                                                                                                                                                                                                      |
| 50.00% -<br>40.00% -<br>30.00% -<br>20.00% -<br>10.00% - | 17.00%                                                            | Quarters<br>— Target (Quarters) | Notes &<br>History Latest<br>Note  | Two of the five milestones for implementation of the IT<br>Strategy have slipped. These relate to the<br>implementation of new networking and telephony<br>solutions and the Out of Hours scheme. While these<br>have slipped, they are both particularly complex<br>projects and much progress has nonetheless been<br>made. We are confident that these and the additional<br>milestones due for delivery by the end of September<br>will be met by the end of quarter 2. |
| .00%                                                     | 81415 CA 201415 CL 20 5116 CZ 2015116 CZ 2015116                  | -                               | Management<br>Response /<br>Action | No further management response required at this stage.                                                                                                                                                                                                                                                                                                                                                                                                                      |