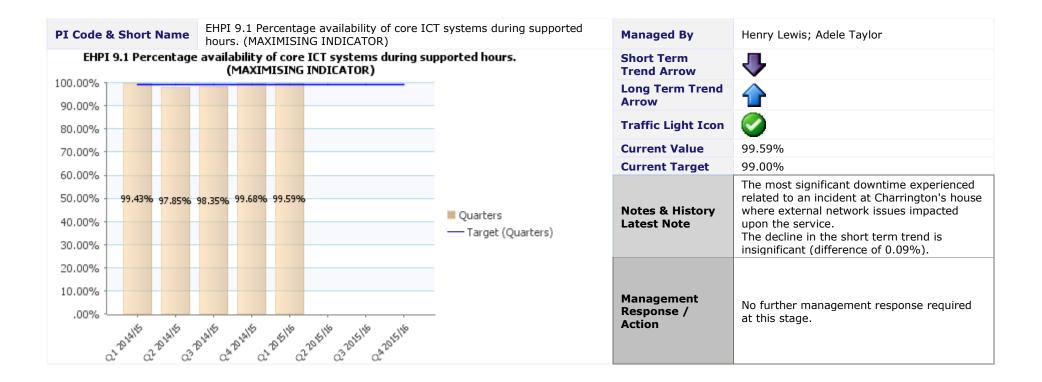

#### **Directorate** Finance and Support Services **Service Area** ICT Services

| PI Code & Short Name                                     | EHPI 9.8 Delivery of Key Milestones in the (MAXIMISING INDICATOR) | Managed By                      | Henry Lewis; Adele Taylor          |                                                                                                                                                                                                                                                                                                                                                                                                                                                                             |
|----------------------------------------------------------|-------------------------------------------------------------------|---------------------------------|------------------------------------|-----------------------------------------------------------------------------------------------------------------------------------------------------------------------------------------------------------------------------------------------------------------------------------------------------------------------------------------------------------------------------------------------------------------------------------------------------------------------------|
| EHPI 9.8 Delivery of Ke                                  | ey Milestones in the ICT Strategy (MAXIMI)                        | Short Term<br>Trend Arrow       | N/A – New PI for April 2015        |                                                                                                                                                                                                                                                                                                                                                                                                                                                                             |
| 90.00%                                                   |                                                                   |                                 | Long Term<br>Trend Arrow           | N/A – New PI for April 2015                                                                                                                                                                                                                                                                                                                                                                                                                                                 |
| 80.00%                                                   |                                                                   |                                 | Traffic Light<br>Icon              |                                                                                                                                                                                                                                                                                                                                                                                                                                                                             |
| 70.00%                                                   |                                                                   |                                 | <b>Current Value</b>               | 17.00%                                                                                                                                                                                                                                                                                                                                                                                                                                                                      |
| 60.00%                                                   | /                                                                 |                                 | <b>Current Target</b>              | 27.00%                                                                                                                                                                                                                                                                                                                                                                                                                                                                      |
| 50.00% -<br>40.00% -<br>30.00% -<br>20.00% -<br>10.00% - | 17.00%                                                            | Quarters<br>— Target (Quarters) | Notes &<br>History Latest<br>Note  | Two of the five milestones for implementation of the IT<br>Strategy have slipped. These relate to the<br>implementation of new networking and telephony<br>solutions and the Out of Hours scheme. While these<br>have slipped, they are both particularly complex<br>projects and much progress has nonetheless been<br>made. We are confident that these and the additional<br>milestones due for delivery by the end of September<br>will be met by the end of quarter 2. |
| .00%                                                     | 81415 CA 201415 CL 20 5116 CZ 2015116 CZ 2015116                  | -                               | Management<br>Response /<br>Action | No further management response required at this stage.                                                                                                                                                                                                                                                                                                                                                                                                                      |