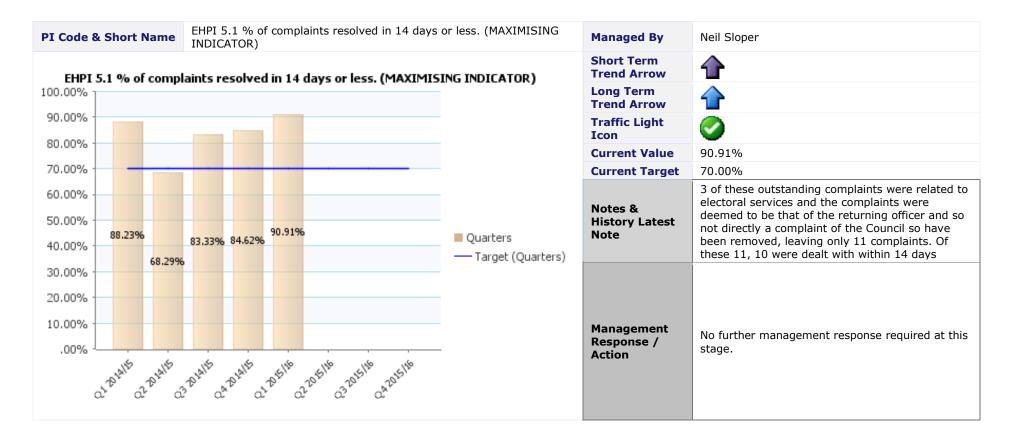

### **Directorate** Customer and Community Services **Service Area** Customer Services

| PI Code & Short Name | EHPI 5.4 % of complaints to the Local Gove<br>upheld (MINIMISING INDICATOR) | Managed By                      | Neil Sloper                     |                                                                                                                                                                |
|----------------------|-----------------------------------------------------------------------------|---------------------------------|---------------------------------|----------------------------------------------------------------------------------------------------------------------------------------------------------------|
| EHPI 5.4 % of compla | ints to the Local Government Ombudsman<br>(MINIMISING INDICATOR)            | that are upheld                 | Short Term Trend<br>Arrow       | •                                                                                                                                                              |
| 1.00%                |                                                                             |                                 | Long Term Trend<br>Arrow        | <b>—</b>                                                                                                                                                       |
| .80%                 |                                                                             |                                 | Traffic Light Icon              |                                                                                                                                                                |
| .70%                 |                                                                             |                                 | Current Value                   | 0.00%                                                                                                                                                          |
| .60%                 |                                                                             |                                 | Current Target                  | 0.00%                                                                                                                                                          |
| .50%                 |                                                                             | Quarters<br>— Target (Quarters) | Notes & History<br>Latest Note  | 3 complaints from April – June<br>2 were not investigated – one because<br>it was out of timescale and one due to<br>insufficient evidence<br>1 was not upheld |
| .20%<br>.10%<br>.00% | AND CLADEND CLADEND CRADEND                                                 |                                 | Management<br>Response / Action | No further management response required at this stage                                                                                                          |